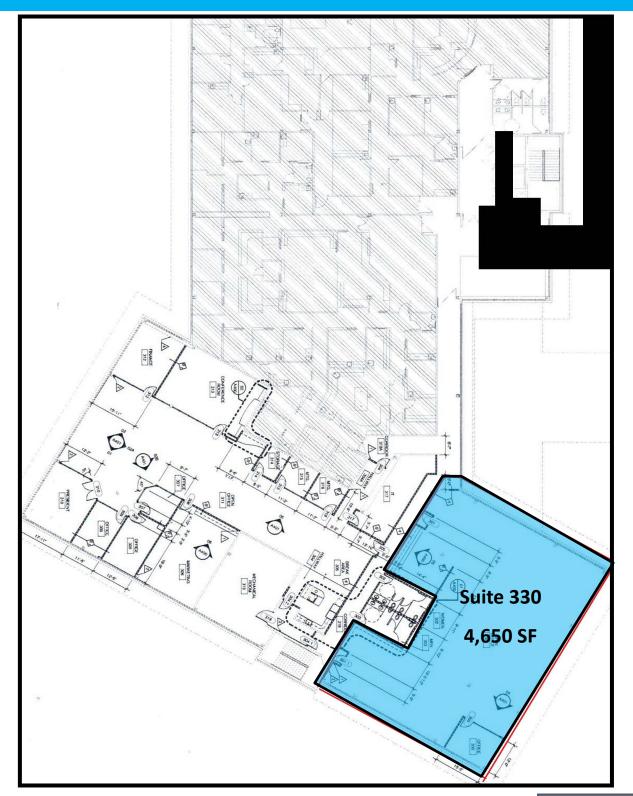

#### Features

- Suite 310 1,994 SF available
- Suite 320 7,038 SF available
- Suite 330 4,650 SF available
- Great West Topeka Office Location
- Class A office space with stunning views
- Quick access to Interstate 70