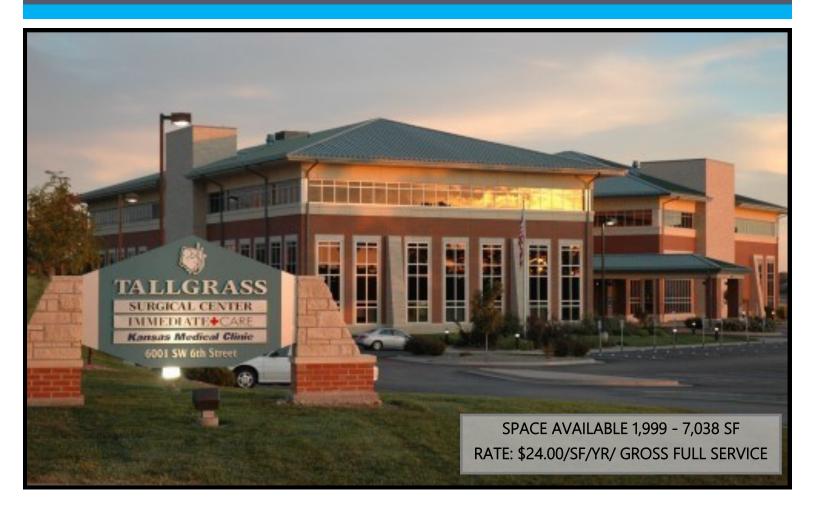

# TALLGRASS OFFICE BUILDING FOR LEASE6001 SW6001 SW6001 SW6001 SW6001 SW

#### Features

- Suite 310 1,994 SF available
- Suite 320 7,038 SF available
- Suite 330 4,650 SF available
- Great West Topeka Office Location
- Class A office space with stunning views
- Quick access to Interstate 70