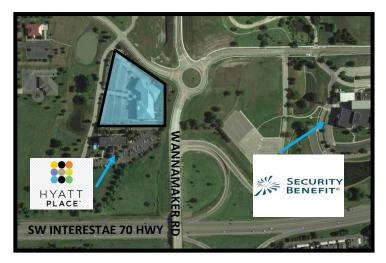

# TALLGRASS OFFICE BUILDING FOR LEASE6001 SW6001 SW6001 SW6001 SW6001 SW



#### Features

- Suite 310 1,994 SF available
- Suite 320 7,038 SF available
- Suite 330 4,650 SF available
- Great West Topeka Office Location
- Class A office space with stunning views
- Quick access to Interstate 70



### Randy Goldsmith | 785.221.1122 | <u>Randy.Goldsmith@k1realtyllc.com</u> VALUE ADDED COMMERCIAL REAL ESTATE SERVICES SINCE 1988



The information contained herein has been obtained from sources believed reliable. While K1 Realty llc does not doubt its accuracy, some of the information may need to be verified. K1 Realty llc makes no guarantee and warranty with regard to the property or this information.

# TALLGRASS OFFICE BUILDING FOR LEASE6001 SW 6th Street, Topeka, KS 66615



### Randy Goldsmith | 785.221.1122 | <u>Randy.Goldsmith@k1realtyllc.com</u> VALUE ADDED COMMERCIAL REAL ESTATE SERVICES SINCE 1988



The information contained herein has been obtained from sources believed reliable. While K1 Realty llc does not doubt its accuracy, some of the information may need to be verif