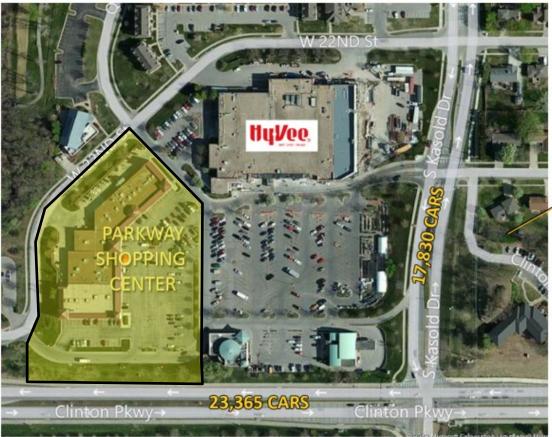

## PARKWAY CENTER | FOR LEASE

3514 Clinton Parkway, Lawrence, KS 66047

University of Kansas

2+/- miles East

Ken Schmanke | 785.554.8140 | ken.schmanke@k1realtyllc.com