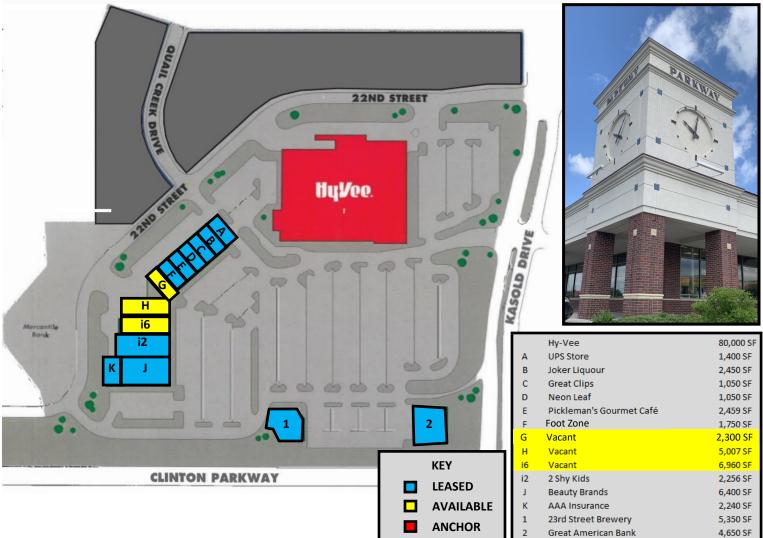

# PARKWAY CENTER | FOR LEASE

3514 Clinton Parkway, Lawrence, KS 66047

- Space available from 2,300 sf to 14,519 sf
- Lease Rate: \$12.00 \$18.00/RSF/YR+Estimated CAM, Tax & Insurance at \$7.22/sf/yr
- Premier West Lawrence location, HyVee Anchored

## OFFICE/RETAIL SPACE AVAILABLE FOR LEASE

3514 Clinton Parkway, Lawrence, KS 66047

Total Square Feet Available = 14,519

Ken Schmanke | 785.554.8140 | ken.schmanke@k1realtyllc.com

#### OFFICE/RETAIL SPACE AVAILABLE FOR LEASE

#### 3514 Clinton Parkway, Lawrence, KS 66047

#### Options:

#1 Suite i6 = 4,832 RSF

#2 Suite i6 + Storage 1 = 5,401 RSF

#3 Suite i6 + Storage 1 & 2 = 6,960 RSF

#4 Suite i6 + Storage 1 & 2 + Suite i2 = 9,512 RSF

#5 All available space including Suite H = 14,519 RSF

### OFFICE/RETAIL SPACE AVAILABLE FOR LEASE

3514 Clinton Parkway, Lawrence, KS 66047

5,007 RSF

Suite i6 + i2 \*See separate floor plans\*

Ken Schmanke | 785.554.8140 | ken.schmanke@k1realtyllc.com