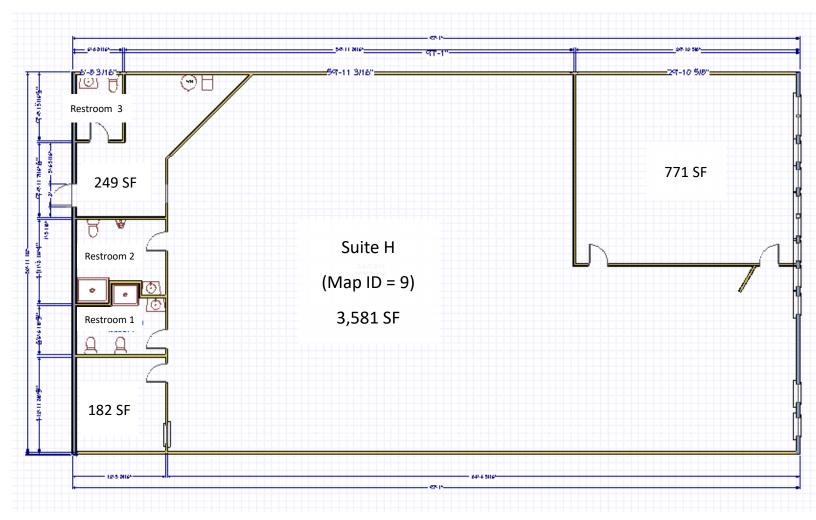

### OFFICE/RETAIL SPACE AVAILABLE FOR LEASE

3514 Clinton Parkway, Lawrence, KS 66047

5,007 RSF

Suite i6 + i2 \*See separate floor plans\*

Ken Schmanke | 785.554.8140 | ken.schmanke@k1realtyllc.com