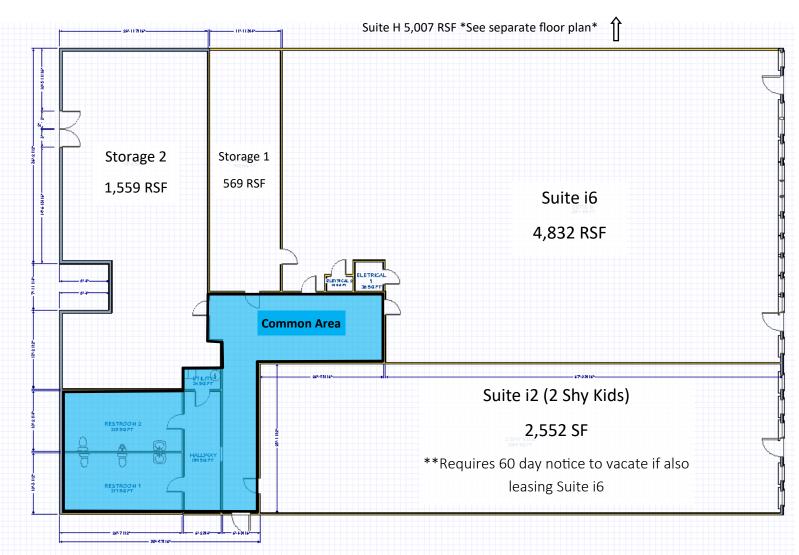

#### OFFICE/RETAIL SPACE AVAILABLE FOR LEASE

#### 3514 Clinton Parkway, Lawrence, KS 66047

#### Options:

#1 Suite i6 = 4,832 RSF

#2 Suite i6 + Storage 1 = 5,401 RSF

#3 Suite i6 + Storage 1 & 2 = 6,960 RSF

#4 Suite i6 + Storage 1 & 2 + Suite i2 = 9,512 RSF

#5 All available space including Suite H = 14,519 RSF