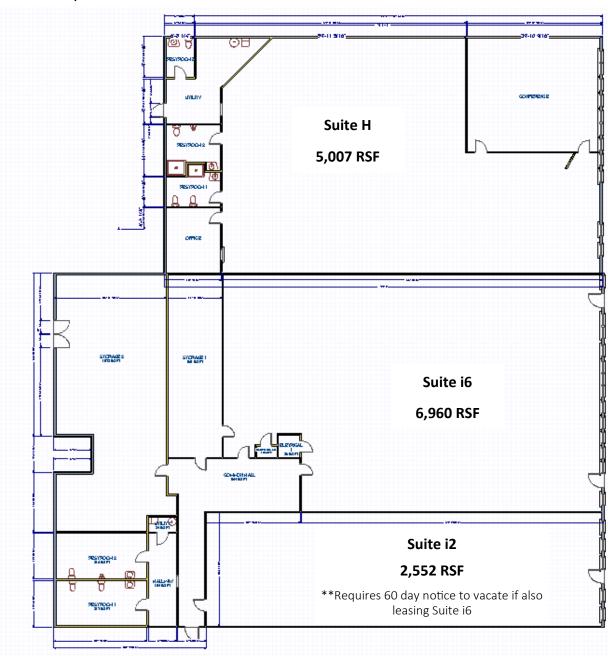

## OFFICE/RETAIL SPACE AVAILABLE FOR LEASE

3514 Clinton Parkway, Lawrence, KS 66047

Total Square Feet Available = 14,519

Ken Schmanke | 785.554.8140 | ken.schmanke@k1realtyllc.com

#### Options:

#1 Suite i6 = 4,832 RSF

#2 Suite i6 + Storage 1 = 5,401 RSF

#3 Suite i6 + Storage 1 & 2 = 6,960 RSF

#4 Suite i6 + Storage 1 & 2 + Suite i2 = 9,512 RSF

#5 All available space including Suite H = 14,519 RSF