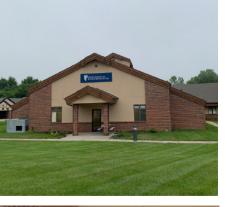

## Office Space for SALE

2835 SW Mission Woods Dr. Topeka, KS 66614

#### SALE PRICE: \$1.49 MILLION

### ABOUT THE PROPERTY

Located in Mission Woods Medical and Office Park off of 29th & Urish Road. The entire building offers **17,376 square feet.** 