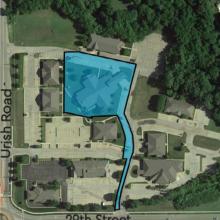

# SALE PRICE: **\$195,000**

#### ABOUT THE PROPERTY

Located in Mission Woods Medical and Office Park off of 29th & Urish Road. 87 parking spots available.

CONTACT

Randy Goldsmith 785.221.1122 randy.goldsmith@k1realtyllc.com

Patrick Ellrich 785.640.7630 patrick.ellrich@k1realtyllc.com