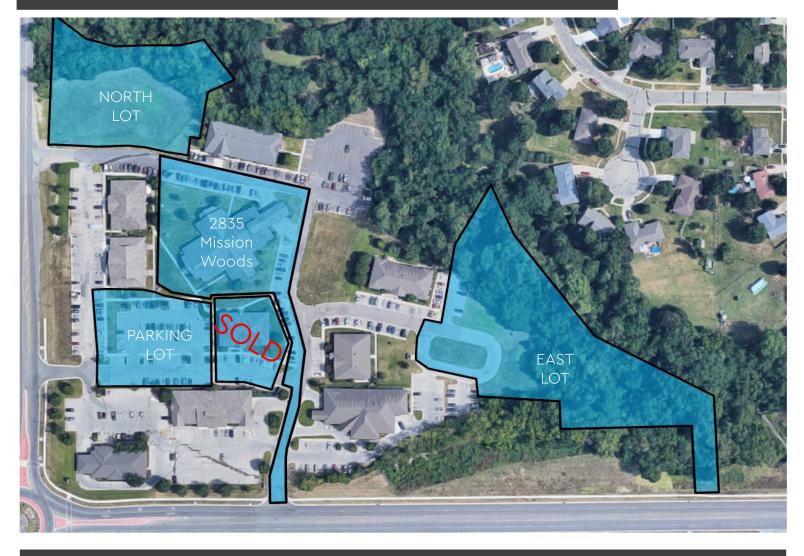

### Mission Woods Office & Medical Park Portfolio

NE Corner of 29th & Urish

Topeka, KS 66614

### Property for SALE and/or LEASE

LAND: North Lot East Lot Parking Lot BUILDING: 6730 Mission View 2835 Mission Woods

CONTACT

Randy Goldsmith 785.221.1122 randy.goldsmith@k1realtyllc.com Patrick Ellrich 785.640.7630 patrick.ellrich@k1realtyllc.com

## NORTH LOT SALE PRICE: **\$97,500**

EAST LOT SALE PRICE: **\$47,500** 

#### ABOUT THE PROPERTY

Located in Mission Woods Medical and Office Park off of 29th & Urish Road. The North lot is 1.7 Acres. The East lot is 2.90 Acres.

CONTACT

Randy Goldsmith 785.221.1122 randy.goldsmith@k1realtyllc.com Patrick Ellrich 785.640.7630 patrick.ellrich@k1realtyllc.com