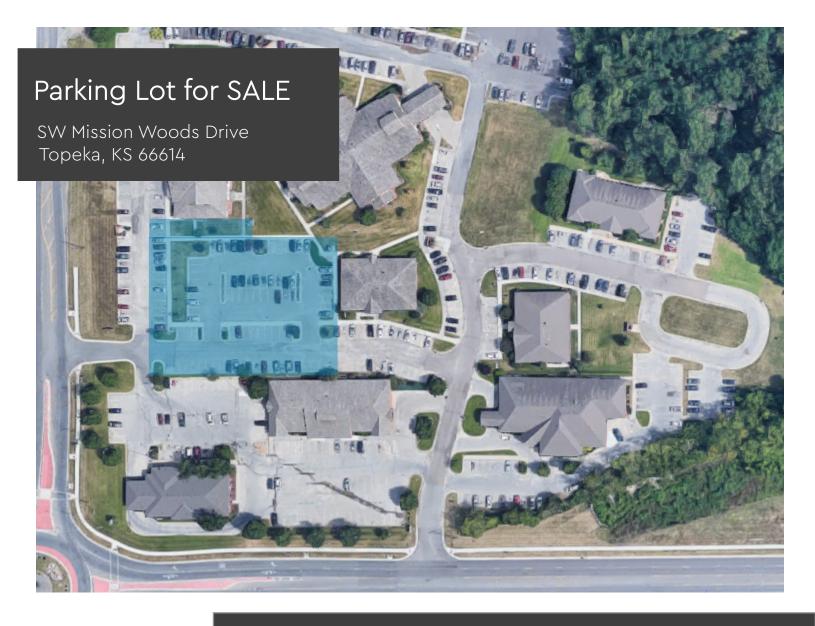

# SALE PRICE: **\$195,000**

#### ABOUT THE PROPERTY

Located in Mission Woods Medical and Office Park off of 29th & Urish Road. 87 parking spots available.

CONTACT

Randy Goldsmith 785.221.1122 randy.goldsmith@k1realtyllc.com

Patrick Ellrich 785.640.7630 patrick.ellrich@k1realtyllc.com