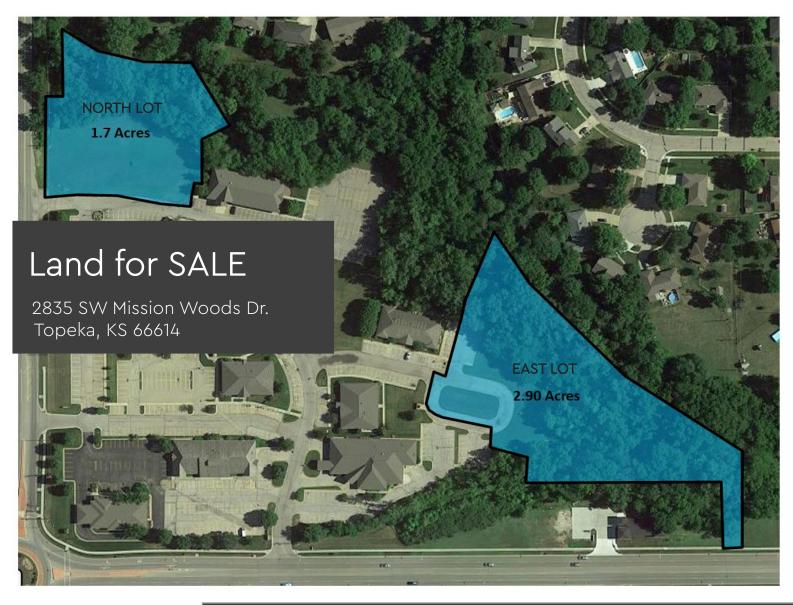

## NORTH LOT SALE PRICE: **\$97,500**

EAST LOT SALE PRICE: **\$47,500** 

#### ABOUT THE PROPERTY

Located in Mission Woods Medical and Office Park off of 29th & Urish Road. The North lot is 1.7 Acres. The East lot is 2.90 Acres.

CONTACT

Randy Goldsmith 785.221.1122 randy.goldsmith@k1realtyllc.com Patrick Ellrich 785.640.7630 patrick.ellrich@k1realtyllc.com